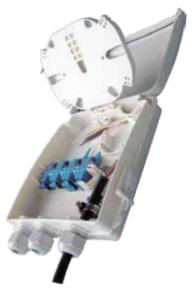

## ♠ Features

- For indoor or outdoor wall mounting
- Suitable for 8SC simplex or 8 LC duplex adapters
- Maximum 12 fibers in the splice tray
- Waterproof PR65
- UV resistant option
- Compatible with splitters with an OD ratio of 1:8
- Lockable and include fixation and splicing accessories

### Technical Specification

| Function            | Termination and distribution box  |
|---------------------|-----------------------------------|
| Optic splitter type | 1:8                               |
| Adapter             | 8 SC simplex foot print           |
| Splice tray         | 12 cores                          |
| Max OD rations      | 1:8                               |
| Dimension (LxWxH)   | 220x180x50mm                      |
| Cable entries       | 3 cable glands PG13.5 (removable) |