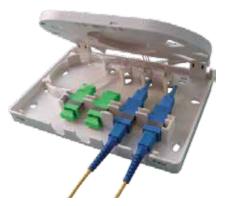

#### Wall Outlet - SFID02

## ♠ Features

- Product introduction
- Indoor wall mounting
- Suitable for 4 SC simplex or 4 LC duplex adapters
- Maximum capacity of 4 fibers
- It is compliant with IP52

## Technical Specification

| Function              | Termination of optical fiber      |
|-----------------------|-----------------------------------|
| Adapter               | SC, LC                            |
| Optional Optic cables | General indoor distribution cable |
| Dimension (LxWxH)     | 150X110X30mm                      |