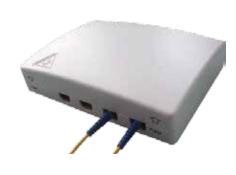

#### Wall Outlet - SFID02

## ♠ Features

- Product introduction
- Indoor wall mounting
- Suitable for 4 SC simplex or 4 LC duplex adapters
- Maximum capacity of 4 fibers
- It is compliant with IP52

## Technical Specification

| Function              | Termination of optical fiber      |
|-----------------------|-----------------------------------|
| Adapter               | SC, LC                            |
| Optional Optic cables | General indoor distribution cable |
| Dimension (LxWxH)     | 150X110X30mm                      |