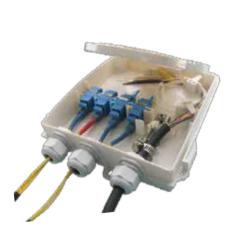

## ♠ Features

- For indoor or outdoor wall mounting
- Suitable for 8SC simplex or 8 LC duplex adapters
- Maximum 12 fibers in the splice tray
- Waterproof PR65
- UV resistant option
- Compatible with splitters with an OD ratio of 1:8
- Lockable and include fixation and splicing accessories

### Technical Specification

| Function            | Termination and distribution box  |
|---------------------|-----------------------------------|
| Optic splitter type | 1:8                               |
| Adapter             | 8 SC simplex foot print           |
| Splice tray         | 12 cores                          |
| Max OD rations      | 1:8                               |
| Dimension (LxWxH)   | 220x180x50mm                      |
| Cable entries       | 3 cable glands PG13.5 (removable) |