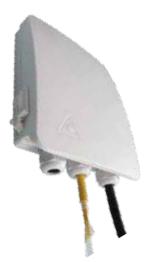

## **Indoor/outdoor Termination Box**

## ♠ Features

- For indoor or outdoor wall mounting
- Suitable for 8SC simplex or 8 LC duplex adapters
- Maximum 12 fibers in the splice tray
- Waterproof PR65
- UV resistant option
- Compatible with splitters with an OD ratio of 1:8
- Lockable and include fixation and splicing accessories